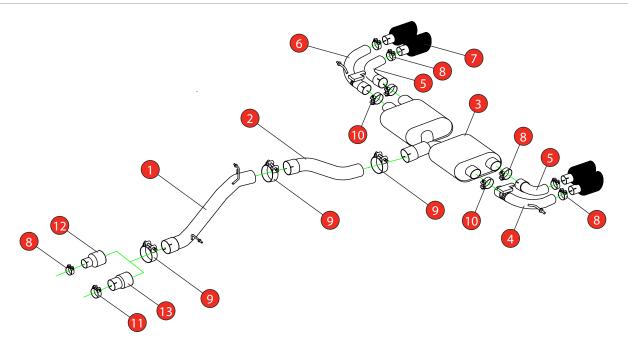

Estimated Fitting Time: 2 Hours

| NO.    | PART NO.   | DESCRIPTION                            | QTY |  |  |
|--------|------------|----------------------------------------|-----|--|--|
| 1      | 764VW      | Non-resonated Centre Section           | 1   |  |  |
| 2      | 765VW      | Link Pipe                              | 1   |  |  |
| 3      | 766VW      | Rear Silencer                          | 1   |  |  |
| 4      | 803VW      | L/H Valved Outer Trim Connecting Pipe  | 1   |  |  |
| 5      | 806VW      | L/H & R/H Inner Trim Connecting Pipe   | 2   |  |  |
| 6      | 805VW      | R/H Valved Outer Trim Connecting Pipe  | 1   |  |  |
| 7      | Z023.10162 | Carbon Fibre Ø114mm Ascari Trim        | 4   |  |  |
| Fit Ki | Fit Kit    |                                        |     |  |  |
| 8      | Z016.10064 | 63-68mm Clamp                          | 7   |  |  |
| 9      | Z016.10069 | 79-85mm Clamp                          | 3   |  |  |
| 10     | Z016.10070 | 66mm H/D Clamp                         | 2   |  |  |
| 11     | Z016.10056 | 73-79mm Clamp                          | 1   |  |  |
| 12     | AD103      | Adaptor (USE TO FIT TO O.E DOWNPIPE)   | 1   |  |  |
| 13     | AD107      | Adaptor (USE TO FIT TO Ø76mm DOWNPIPE) | 1   |  |  |