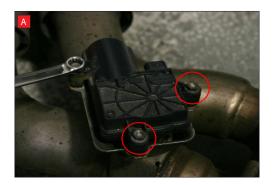

A) After you have removed O.E exhaust you will need to swap the valve motors to the Scorpion exhaust. Remove the 3 nuts (keep safe as you will need them to bolt the electronic valve motor to Scorpion Exhaust).