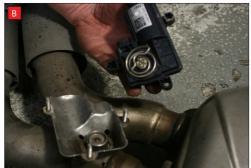

now be able to see the torsion spring (This must stay on the electronic valve motor to work with Scorpion Exhaust).

B) Lift up the motor. You will

D) Now fit the O.E electronic valve motor ensuring the spring seats correctly to the lugs of the valve.