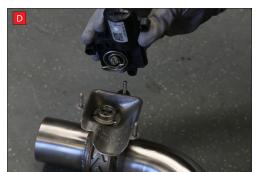

now be able to see the torsion spring (This must stay on the electronic valve motor to work with Scorpion Exhaust).

B) Lift up the motor. You will

D) Now fit the O.E electronic valve motor ensuring the spring seats correctly to the lugs of the valve.